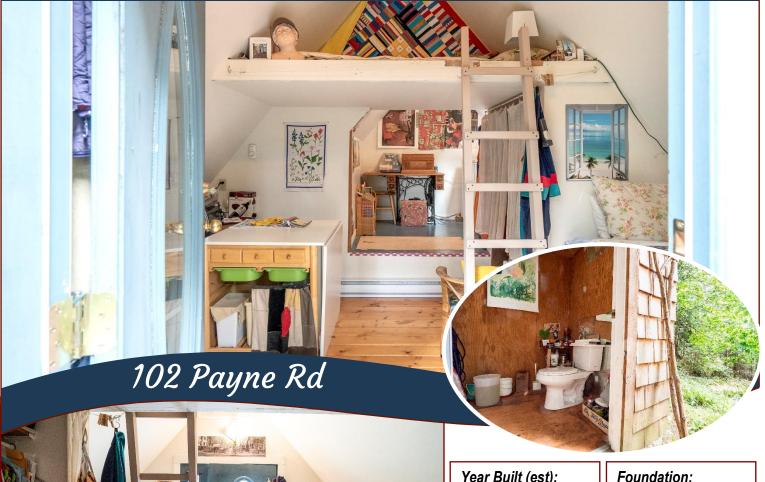

## Enchanting Hideaway!

landing, close to a half-acre property tucked away in a private setting, is this little A-frame gem. All in one living area including small appliances & sleeping loft. It is connected to the CRD water system, has hydro & has a fully plumbed outhouse with septic system! A Great Getaway in a convenient location. There is a "peek-a-boo" water view directly in front of a potential building site. There is also a mobile studio offered at an additional price. This won't last long! The current market conditions have forced the Seller to hold off on receiving offers. so the Seller will consider any offers on or after June 28th.