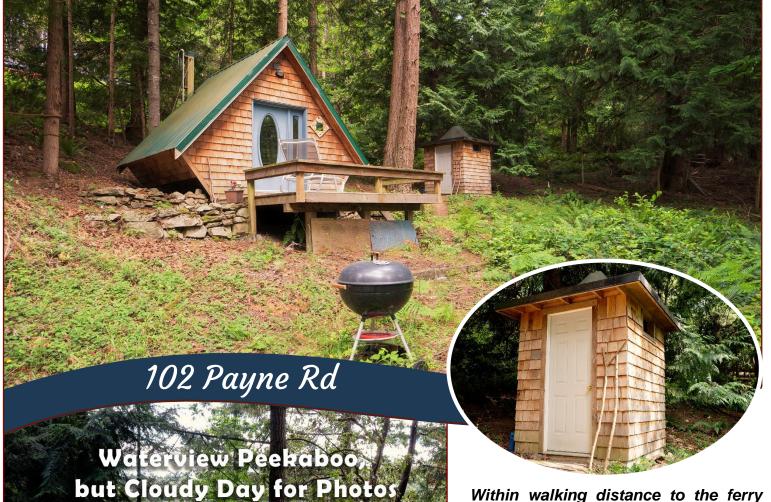

## Enchanting Hideaway!

landing, close to a half-acre property tucked away in a private setting, is this little A-frame gem. All in one living area including small appliances & sleeping loft. It is connected to the CRD water system, has hydro & has a fully plumbed outhouse with septic system! A Great Getaway in a convenient location. There is a "peek-a-boo" water view directly in front of a potential building site. There is also a mobile studio offered at an additional price. This won't last long! The current market conditions have forced the Seller to hold off on receiving offers. so the Seller will consider any offers on or after June 28th.